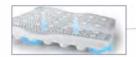

# The Raft Posture Seat and Posture Seat Plus

The Raft Posture Seat and Posture Seat Plus bases are designed using innovative ports and pillars technology. The design promotes continuous air flow and creates  $\boldsymbol{\alpha}$  seating base that is breathable, giving cool comfort. The pillars distribute weight and reduce  $% \left\{ \left\{ 1\right\} \right\} =\left\{ 1\right\} =\left\{ 1\right$ pressure on the spine that otherwise can lead to back pain. The pillars also contribute towards maintaining good posture, helping to eliminate the poor posture and associated pain that can result from long hours in front of a computer or behind a wheel.

Air flow

Air flow helps to keep the skin cool and lets it breathe. Heat and perspiration
are dispersed to give cool comfort and help protect skin. Hot, sticky seats
can be a thing of the past.

Weight Distribution
The Posture Seats have 49 pillars. Each pillar yields but does not
collapse so that weight is more evenly distributed across the seating
surface. The base of the spine and pare comfortably accommodated
by immersion pillars that contour and cradle, spreading the load and
relieving pressure on the hips and tail bone.