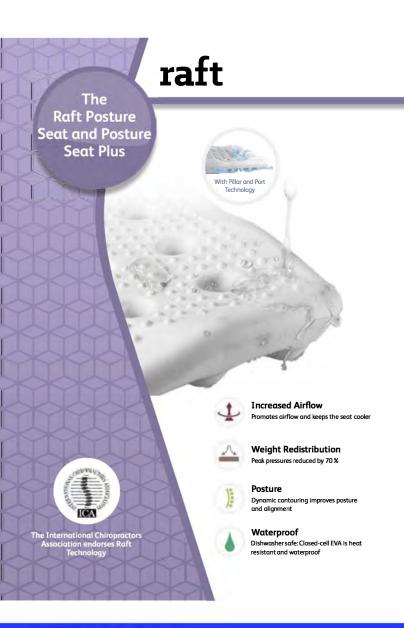

# The Raft Posture Seat and Posture Seat Plus

The Raft Posture Seat and Posture Seat Plus bases are designed using innovative ports and pillars technology. The design promotes continuous air flow and creates  $\boldsymbol{\alpha}$  seating base that is breathable, giving cool comfort. The pillars distribute weight and reduce  $% \left\{ \left\{ 1\right\} \right\} =\left\{ 1\right\} =\left\{ 1\right$ pressure on the spine that otherwise can lead to back pain. The pillars also contribute towards maintaining good posture, helping to eliminate the poor posture and associated pain that can result from long hours in front of a computer or behind a wheel.

Air flow

Air flow helps to keep the skin cool and lets it breathe. Heat and perspiration
are dispersed to give cool comfort and help protect skin. Hot, sticky seats
can be a thing of the past.

Weight Distribution
The Posture Seats have 49 pillars. Each pillar yields but does not
collapse so that weight is more evenly distributed across the seating
surface. The base of the spine and pare comfortably accommodated
by immersion pillars that contour and cradle, spreading the load and
relieving pressure on the hips and tail bone.

Good Posture: Reduced Back Pain The immersion pillars under the base of the spine within the Posture Seats allow the spine to settle in a natural position, while the immersion pillars under the buttocks allow the pelvis to till forward. The result is a well-balanced spine with natural curves and relaxed musdes, and a reduction in hip and back pain arising as a result of poor posture.

Washable and Heat Resistant
The Posture Seats have a non-porous surface which makes it waterproof. It can be washed in a washing machine – or even a dishwasher! It can withstand water temperatures up to 80 degrees Celsius.