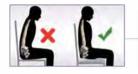

Good Posture: Reduced Back Pain The immersion pillars under the base of the spine within the Posture Seats allow the spine to settle in a natural position, while the immersion pillars under the buttocks allow the pelvis to till forward. The result is a well-balanced spine with natural curves and relaxed musdes, and a reduction in hip and back pain arising as a result of poor posture.